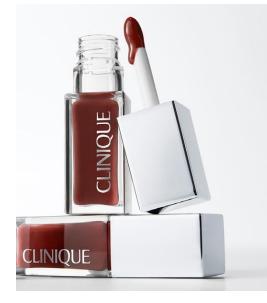

## Introducing Nude Honey Clinique Pop™ Lip + Cheek Oil

Available as from Mid-August 2025

A two-in-one tinted oil that delivers a dewy pop of Nude Honey for lips and cheeks. Gives both a light wash of color and a natural, dewy look.

#### The formula.

A nourishing blend of safflower oil, jojoba oil, olive oil, castor oil and sunflower seed oil helps condition lips. Doubles as a dewy blush for cheeks. ß