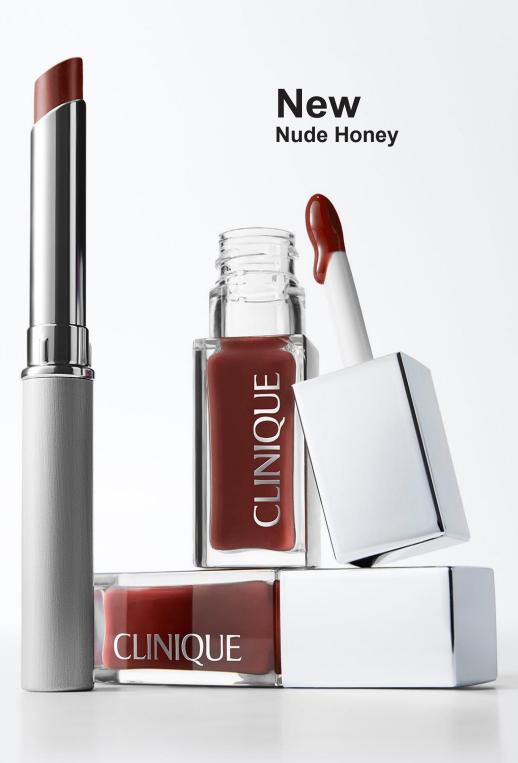

## Introducing Nude Honey Almost Lipstick.

Available as from beginning of August 2025

The perfect mix of warm and cool pigments that blend with your own lip tone to create a nude unique to you.

It's the only nude you'll need. What will it look like on you?

## Introducing Nude Honey Clinique Pop™ Lip + Cheek Oil

Available as from Mid-August 2025

A two-in-one tinted oil that delivers a dewy pop of Nude Honey for lips and cheeks. Gives both a light wash of color and a natural, dewy look.