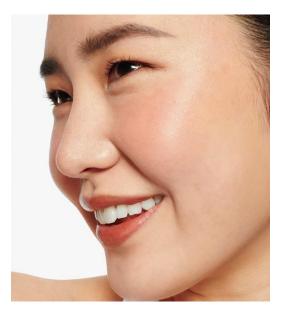

## Introducing Nude Honey Clinique Pop™ Lip + Cheek Oil

Available as from Mid-August 2025

A two-in-one tinted oil that delivers a dewy pop of Nude Honey for lips and cheeks. Gives both a light wash of color and a natural, dewy look.

#### The formula.

A nourishing blend of safflower oil, jojoba oil, olive oil, castor oil and sunflower seed oil helps condition lips. Doubles as a dewy blush for cheeks. ß